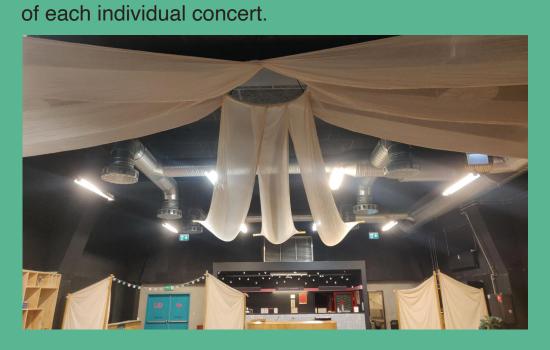

The curtains / In the ceiling above the audience area we have a curtain system that can be raised and lowered to accomodate the vibe and needs