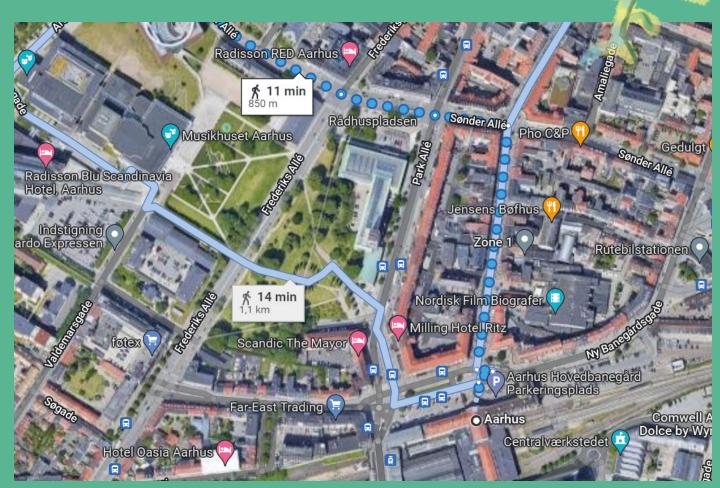

### Location

Vester Allé 15 8000 Aarhus C Denmark

11 min walk from the train station.

## Parking

From Vester Allé turn into Museumsgade.