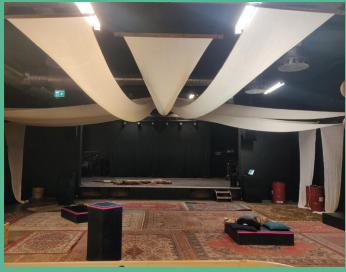

#### View from stage

View from sound desk

View from side of the room

The curtains / In the ceiling above the audience area we have a curtain system that can be raised and lowered to accomodate the vibe and needs