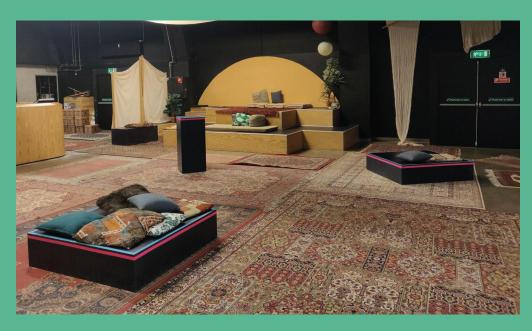

## The room

We want to create an organic room that feels like home, is inviting and inspiring. Our floors is covered in persian carpets. We have a raised sitting area with pillows and mattresses. We have a large bookcase where we have books, gifts, and small pictures to add to the feeling of home!

## The movable stuff

**The boxes** / We have boxes that can be placed around the floor for seating or for standing to create intimate

atmospheres.

The sails / Three of the boxes is modified to hold the sails for making the room smaller or bigger.