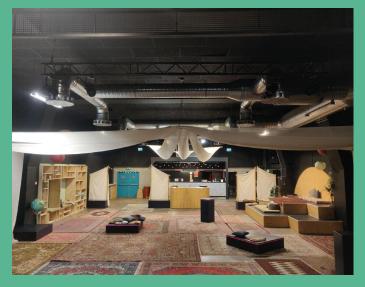

## The room

We want to create an organic room that feels like home, is inviting and inspiring. Our floors is covered in persian carpets. We have a raised sitting area with pillows and mattresses. We have a large bookcase where we have books, gifts, and small pictures to add to the feeling of home!

#### View from stage

View from sound desk

View from side of the room

## The movable stuff

**The boxes** / We have boxes that can be placed around the floor for seating or for standing to create intimate

atmospheres.

The sails / Three of the boxes is modified to hold the sails for making the room smaller or bigger.

The curtains / In the ceiling above the audience area we have a curtain system that can be raised and lowered to accomodate the vibe and needs