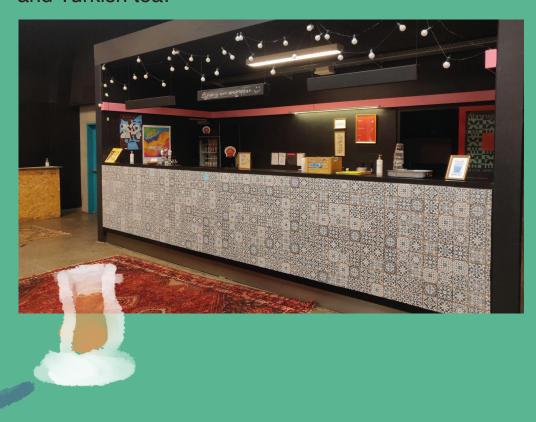

## The bar / Our bar is covered in southern tiles and filled with handpicked beverages and Turkish tea!