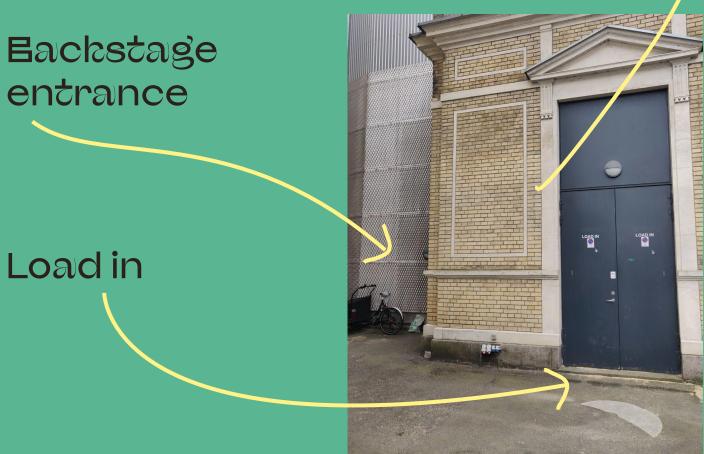

#### **Backstage**

/

We have two rooms available, both painted with natural colours, fitted with couches and chairs.

A bathroom with shower and toilet is available in both rooms.

Room of Roots

**Food** 

Is buyout from our local friends in the city that the turkis crew would approve of!