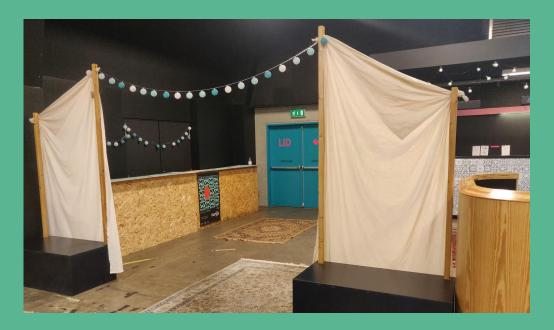

## The movable stuff

**The boxes** / We have boxes that can be placed around the floor for seating or for standing to create intimate

atmospheres.

The sails / Three of the boxes is modified to hold the sails for making the room smaller or bigger.

The curtains / In the ceiling above the audience area we have a curtain system that can be raised and lowered to accomodate the vibe and needs