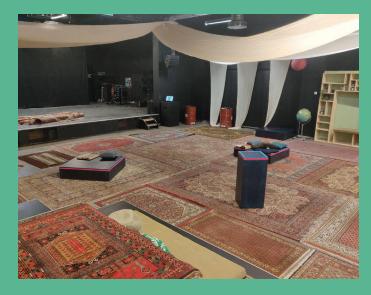

## The room

We want to create an organic room that feels like home, is inviting and inspiring. Our floors is covered in persian carpets. We have a raised sitting area with pillows and mattresses. We have a large bookcase where we have books, gifts, and small pictures to add to the feeling of home!

## The movable stuff

**The boxes** / We have boxes that can be placed around the floor for seating or for standing to create intimate

atmospheres.

The sails / Three of the boxes is modified to hold the sails for making the room smaller or bigger.